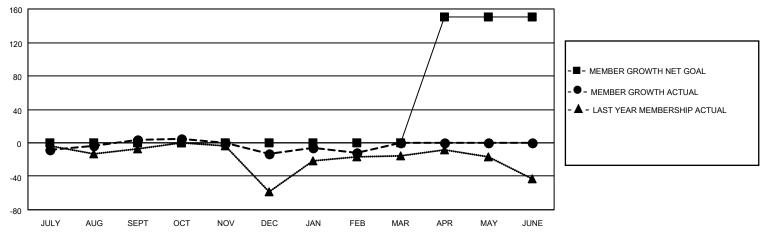

## MONTHLY MEMBERSHIP PROGRESS REPORT

LOCATION INDIANA District 25 A Results as of: 2/28/2023

| Clubs RESULTS FOR 2022-2023 |   |   |   | Members RESULTS FOR 2022-2023 |     |    |    |
|-----------------------------|---|---|---|-------------------------------|-----|----|----|
|                             |   |   |   |                               |     |    |    |
| JULY/AUG/SEPT               | 0 | 0 | 0 | JULY/AUG/SEPT                 | 0   | 37 | 30 |
| OCT/NOV/DEC                 | 0 | 0 | 0 | OCT/NOV/DEC                   | 0   | 16 | 32 |
| JAN/FEB/MAR                 | 0 | 0 | 0 | JAN/FEB/MAR                   | 0   | 17 | 16 |
| APR/MAY/JUNE                | 1 | 0 | 0 | APR/MAY/JUNE                  | 150 | 0  | 0  |

## GOALS AND ACTUAL NEW CLUBS CUMULATIVE

## GOALS AND ACTUAL MEMBERS CUMULATIVE

| DROPPED CLUBS: 0 |    | 24 CLUBS OF 50 ADDED 1 OR<br>MORE NEW MEMBERS | GENDER DISTRIBUTION            |              |  |
|------------------|----|-----------------------------------------------|--------------------------------|--------------|--|
|                  |    | MORE NEW MEMBERS                              | MALE 737 (62.62%)              |              |  |
|                  |    |                                               | FEMALE                         | 436 (37.04%) |  |
| DROPPED MEMBERS  |    |                                               | NON BINARY                     | 0 (0.00%)    |  |
|                  |    |                                               | PREFER NOT TO ANSWER 4 (0.34%) |              |  |
| DECEASED         | 15 |                                               |                                |              |  |
| CLUB CANCELLED   | 0  | CLICK HERE FOR CUMULATIVE                     | TOTAL FAMILY UNIT MEMBERS 320  |              |  |
| OTHER            | 63 | MEMBERSHIP DATA                               |                                |              |  |
| TOTAL            | 78 |                                               | FAMILY MEMBERS PAYING HAI      | LF DUES 168  |  |
|                  |    |                                               |                                |              |  |